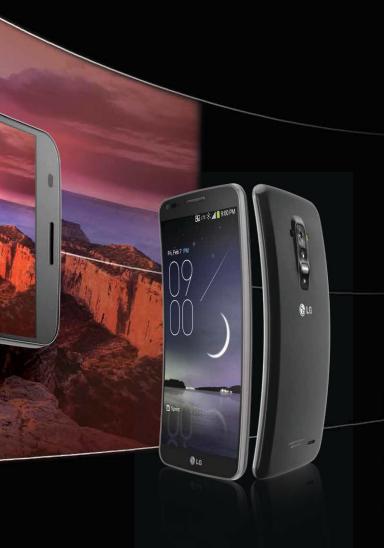

# The shape of innovation.

With LG, it's all possible.™

Perfect for the palm of your hand; made to match the contour of your face. Curved is the natural shape of the world around you, and now it is redefining the shape of the smartphone. The LG G Flex is innovation for the next generation, providing an ergonomic design and the most immersive viewing experience that is—quite literally—designed around you. LG G Flex... the world's first curved, flexible smartphone.

# 6.0" CURVED HD OLED DISPLAY

When held horizontally, the innovative curved display is engineered to provide an immersive viewing experience at optimal angles. Videos will come alive on-screen with bright imagery and less distortion.