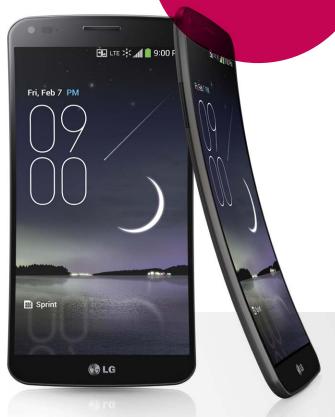

# COMFORTABLE FORM FACTOR

The world's first curved, flexible smartphone provides the ultimate ease of use, ideal for two-handed typing and one-handed scrolling.\*

\*The flexibility of this product is limited. This phone may be bent flat up to 180 degrees for a limited period of time only. Do not bend inward or twist.

# 6.0" CURVED HD OLED DISPLAY

When held horizontally, the innovative curved display is engineered to provide an immersive viewing experience at optimal angles. Videos will come alive on-screen with bright imagery and less distortion.

### FLUID LOCK SCREEN

The lock screen strikes a balance between art and function, showing wallpaper that changes depending on the time of day or how the LG G Flex is held. And, the display has unique visual unlock effects with contextual sounds.