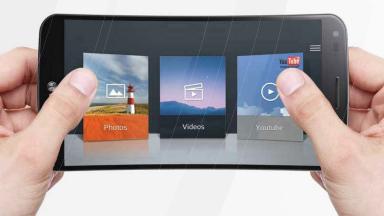

# QUICKTHEATER

Get access to a world of entertainment from the lock screen. Just hold the LG G Flex horizontally and use two fingers to pull the screen open, bringing photo, video, and YouTube icons into focus.