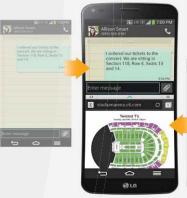

#### VR PANORAMA

Take shots of entire horizontal and vertical environments by stitching together individual images for 360° views. Now, this allencompassing picture will be showcased on the curved display.