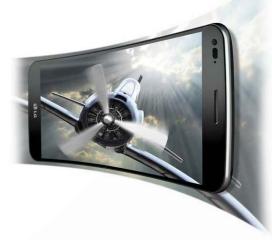

# 6.0" CURVED HD OLED DISPLAY

When held horizontally, the innovative curved display is engineered to provide an immersive viewing experience at optimal angles. Videos will come alive on-screen with bright imagery and less distortion.