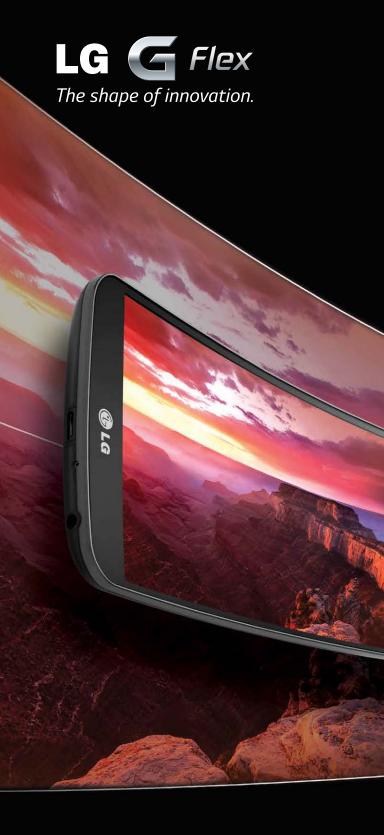

# The shape of innovation.

With LG, it's all possible.™

Perfect for the palm of your hand; made to match the contour of your face. Curved is the natural shape of the world around you, and now it is redefining the shape of the smartphone. The LG G Flex is innovation for the next generation, providing an ergonomic design and the most immersive viewing experience that is—quite literally—designed around you. LG G Flex... the world's first curved, flexible smartphone.

# 6.0" CURVED HD OLED DISPLAY

When held horizontally, the innovative curved display is engineered to provide an immersive viewing experience at optimal angles. Videos will come alive on-screen with bright imagery and less distortion.