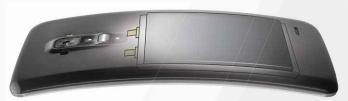

#### **CURVED BATTERY**

LG has created the world's first curved battery made to complement the curved design and slim shape of the LG G Flex. It touts a high capacity of 3,500 mAh with up to 29 hours\* of talk time to support all of your day-to-day activities.