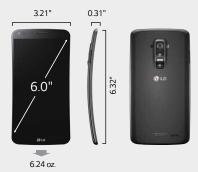

# Specifications

- · Platform: Android 4.2.2 (Jelly Bean)
- · Technology: GSM, CDMA, LTE
- Processor: 2.26 GHz Quad-Core, Qualcomm<sup>®</sup> Snapdragon 800
- Network: GSM Quad Band/UMTS Tri Band/LTE Quad Band
- Frequencies: GSM 850/900/1800/1900 MHz, UMTS 850/1900/2100, LTE Bands 25/26/41
- Data Transmission: GPRS, EDGE, UMTS, HSPA+, WCDMA, LTE
- Dimensions: 6.32" (H) x 3.21" (W) x 0.31" (D)
- Weight: 6.24 oz.
- Display: 6.0" Curved HD OLED Display (1280 x 720)
- · Battery Capacity: 3,500 mAh
- · Talk Time: Up to 29 Hours\*
- · Onboard Memory: 32 GB
- RAM: 2 GB
- Color: Titanium Silver