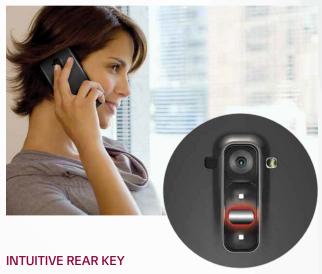

# IMPRESSIVE CALLING EXPERIENCE

The LG G Flex follows the contour of your face—offering the ultimate comfort while improving call clarity by reducing the gap between the mic and your mouth.\*

\*Compared to typical flat smartphones

Located where your index finger naturally rests, the convenient placement provides a reassuring grip for ambidexterous use, making the LG G Flex easier to operate for both small and large hands.